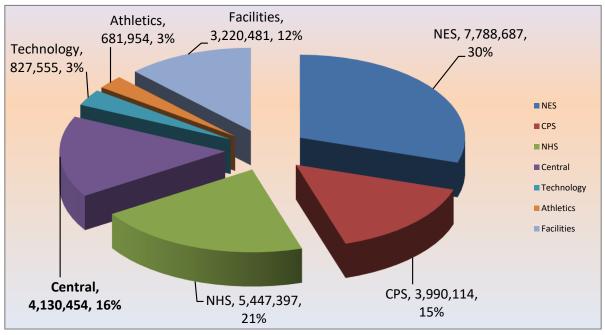

### Central Office is 16% of SY2016-2017 School Committee Budget

**Central Office Payroll is 50% of Central Budget** 

#### Notes:

1) For purposes of state financial reporting, NPS has four distinct 'cost-centers';

(i) elementary, (ii) middle, (iii) high schools....and (iv) district-wide services.

2) The budget allocated to each of the three schools serves their respective school.

3) Central Office provides the following services on a 'district-wide' basis: Special Services, Curriculum & Professional Development, Technology, Bus & Food Services, Superintendent's Office {which includes the business function}, and School Committee.