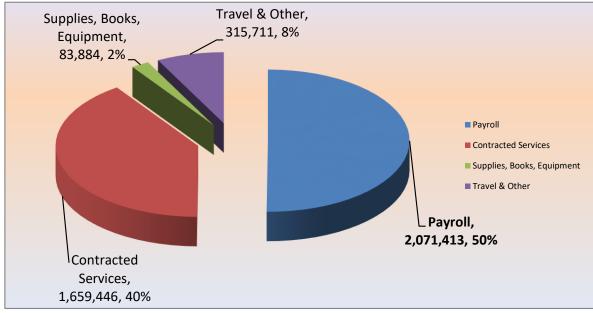

### Central Office is 16% of SY2016-2017 School Committee Budget

**Central Office Payroll is 50% of Central Budget** 